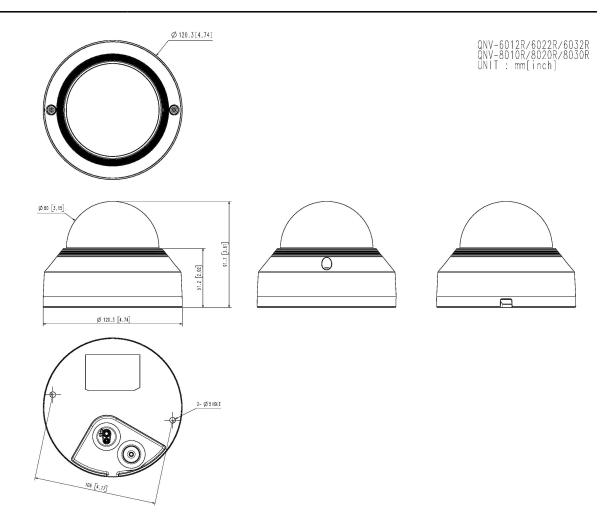

# QNV-8020R

5M H.265 IR Dome Camera

Unit:mm [inch]

Design and specifications are subject to change without notice. The latest product information / specification can be found at HanwhaVision.com Hanwha Vision is formerly known as Hanwha Techwin.